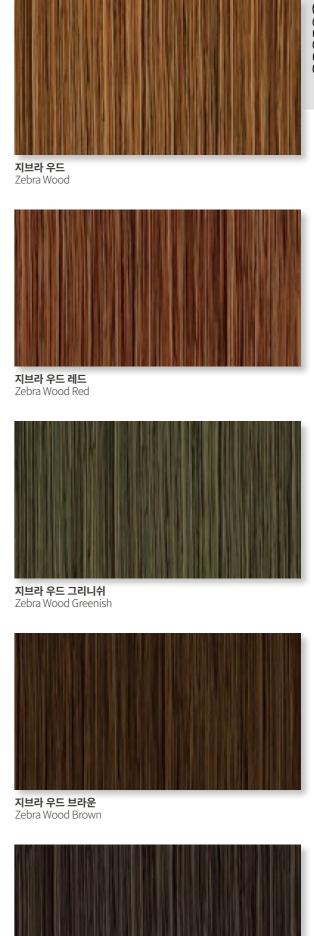

**다크오크 블랙** Dark Oak Black

지브라 우드 Zebra Wood

#### **Zebra Wood**

PrinCoat의 목재는 오래도록 사랑받는 건축자재의 편안함을 느낄 수 있는 친숙하고 정교한 목조 디자인 을 나타냅니다.

Princoat wood represents a familiar and detailed wooden design that lets you feel the comfort of a long-loved building material.

지브라 우드 다크 Zebra Wood Dark

러프우드 Rough Wood