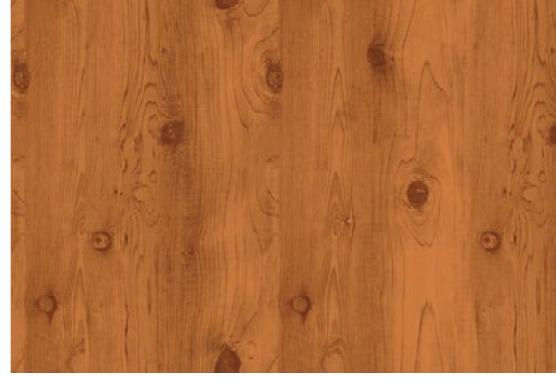

#### **Knotty Pine**

PrinCoat의 목재는 오래도록 사랑받는 건축자재의 편안함을 느낄 수 있는 친숙하고 정교한 목조 디자인 을 나타냅니다.

Princoat wood represents a familiar and detailed wooden design that lets you feel the comfort of a long-loved building material.

Knotty Pine Wood Yellow

노티파인 우드 와인 Knotty Pine Wood Wine

**노티파인 우드** Knotty Pine Wood

Detail Image

노티파인 우드 블랙 Knotty Pine Wood Black

상기 이미지는 실제와 다소 차이가 있을 수 있습니다. All images are just trying to help understanding.

1171

**노티파인 우드 다크 그레이** Knotty Pine Wood Dark Gray