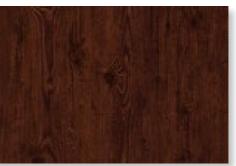

#### **Cherry Wood**

PrinCoat의 목재는 오래도록 사랑받는 건축자재의 편안함을 느낄 수 있는 친숙하고 정교한 목조 디자인을 나타냅니다.

Princoat wood represents a familiar and detailed wooden design that lets you feel the comfort of a long-loved building material.

## Colors

체리우드 다크와인 Cherry Wood Dark Wine

Cherry Wood Yellow Brown

Cherry Wood Bubble

Cherry Wood

1112

체리우드 버블 다크 Cherry Wood Bubble Dark

# 1090 체리우드 Cherry Wood

#### Detail Image

상기 이미지는 실제와 다소 차이가 있을 수 있습니다. All images are just trying to help understanding.

**체리우드** Cherry Wood

**I153 웨이브 빈티지 우드** Wave Vintage Wood