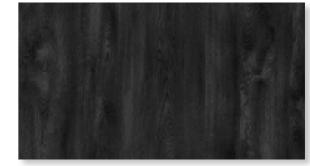

Log Wood Ivory

로그우드 Log Wood

**로그우드 브라운** Log Wood Brown

**로그우드 다크 브라운** Log Wood Dark Brown

Full Image

로그우드 와인 Log Wood Wine

상기 이미지는 실제와 다소 차이가 있을 수 있습니다. All images are just trying to help understanding.

SěAH Coated Metal