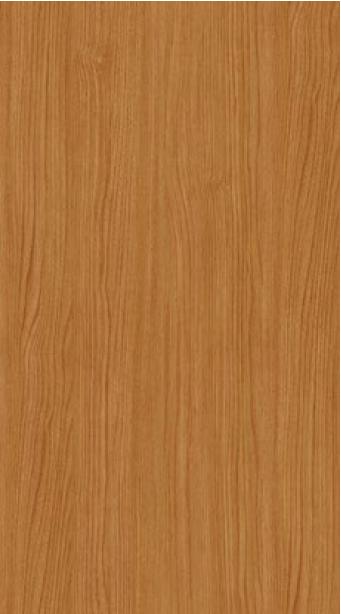

#### **Cherry Wood**

PrinCoat의 목재는 오래도록 사랑받는 건축자재의 편안함을 느낄 수 있는 친숙하고 정교한 목조 디자인을 나타냅니다.

Princoat wood represents a familiar and detailed wooden design that lets you feel the comfort of a long-loved building material.

## Colors

체리우드 다크와인 Cherry Wood Dark Wine

Cherry Wood Yellow Brown

Cherry Wood Bubble

Cherry Wood

1112

체리우드 버블 다크 Cherry Wood Bubble Dark

# 1090 체리우드 Cherry Wood

#### Detail Image

상기 이미지는 실제와 다소 차이가 있을 수 있습니다. All images are just trying to help understanding.

**체리우드** Cherry Wood

**I153 웨이브 빈티지 우드** Wave Vintage Wood