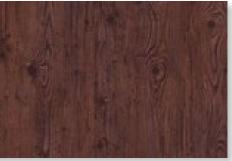

#### **Cherry Wood**

PrinCoat의 목재는 오래도록 사랑받는 건축자재의 편안함을 느낄 수 있는 친숙하고 정교한 목조 디자인을 나타냅니다.

Princoat wood represents a familiar and detailed wooden design that lets you feel the comfort of a long-loved building material.

## Colors

체리우드 다크와인 Cherry Wood Dark Wine

Cherry Wood Yellow Brown

Cherry Wood Bubble

Cherry Wood

1112

체리우드 버블 다크 Cherry Wood Bubble Dark

# 1090 체리우드 Cherry Wood

#### Detail Image

상기 이미지는 실제와 다소 차이가 있을 수 있습니다. All images are just trying to help understanding.

**체리우드** Cherry Wood

**I153 웨이브 빈티지 우드** Wave Vintage Wood