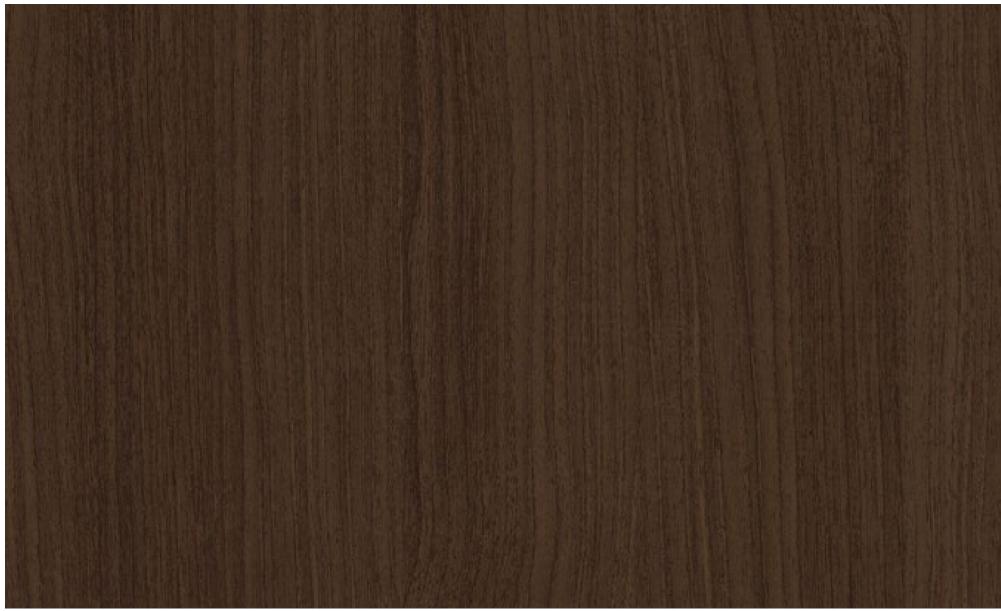

#### Dark Oak

PrinCoat의 목재는 오래도록 사랑받는 건축자재의 편안함을 느낄 수 있는 친숙하고 정교한 목조 디자인 을 나타냅니다.

Princoat wood represents a familiar and detailed wooden design that lets you feel the comfort of a long-loved building material.

Detail Image

SeAH Coated Metal

상기 이미지는 실제와 다소 차이가 있을 수 있습니다. All images are just trying to help understanding.

**다크오크 그레이** Dark Oak Gary

**다크오크 오렌지** Dark Oak Orange

**다크오크 레드** Dark Oak Red

**다크오크** Dark Oak