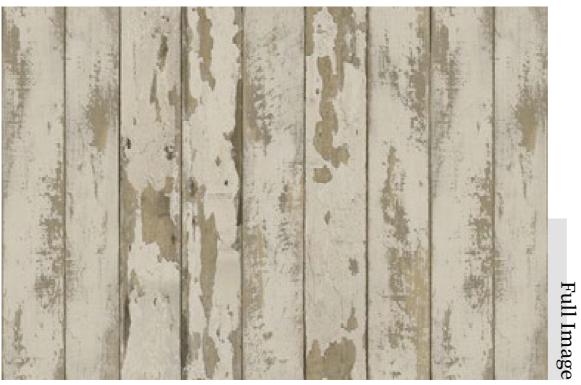

## Full Image

**블록 우드** Block Wood

#### **Block Wood**

PrinCoat의 목재는 오래도록 사랑받는 건축자재의 편안함을 느낄 수 있는 친숙하고 정교한 목조 디자인 을 나타냅니다.

Princoat wood represents a familiar and detailed wooden design that lets you feel the comfort of a long-loved building material.

블록 우드 레드 Block Wood Red

블록 우드 오렌지 Block Wood Orange

블록 우드 다크 브라운 Block Wood Dark Brown

Full Image

Detail Image

상기 이미지는 실제와 다소 차이가 있을 수 있습니다. All images are just trying to help understanding.