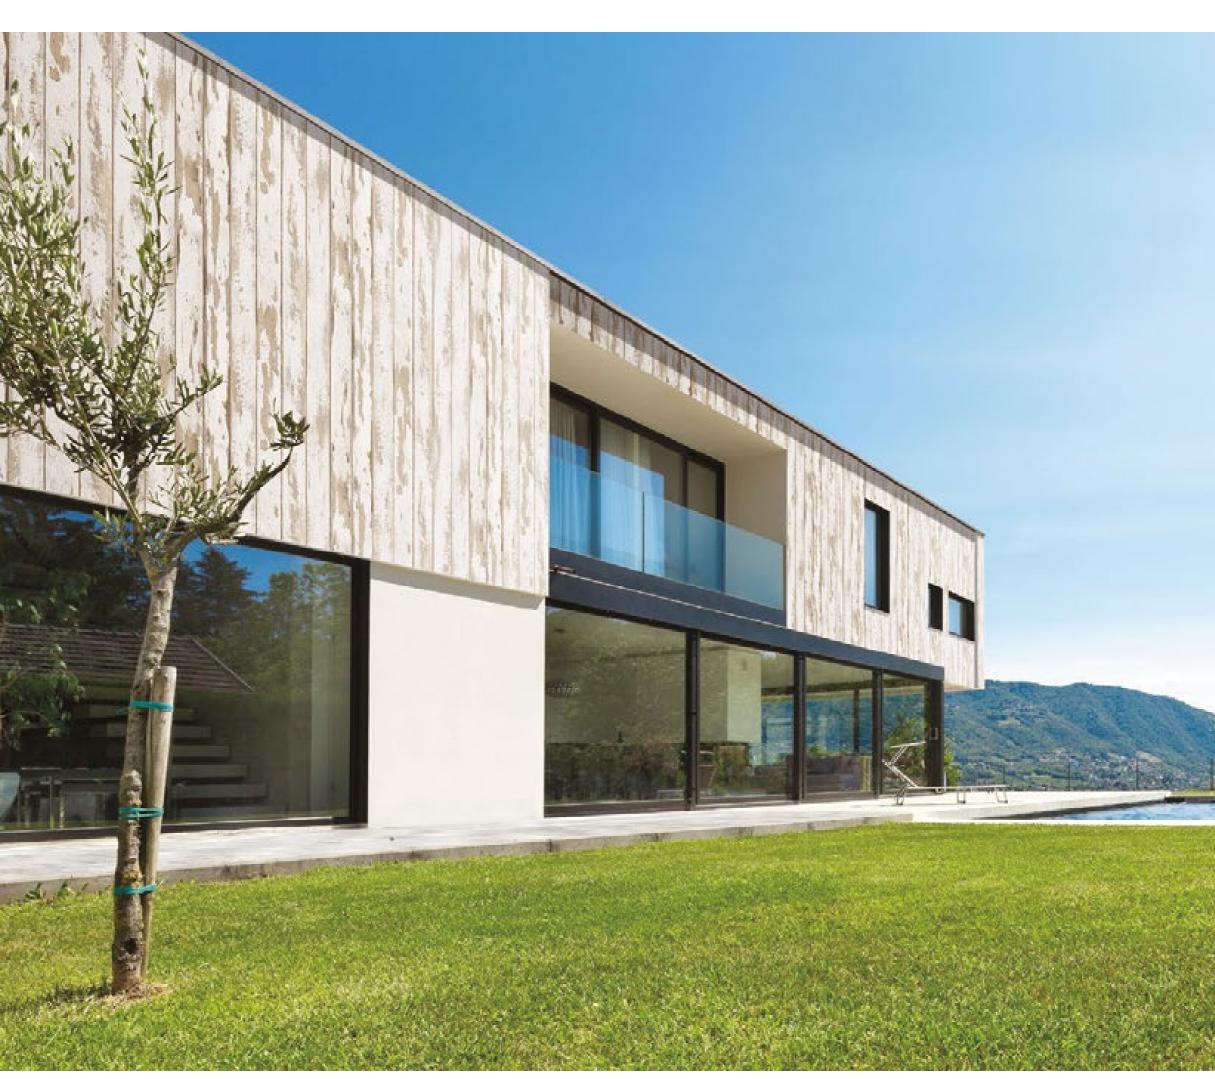

### Vintage Wood

PrinCoat의 목재는 오래도록 사랑받는 건축자재의 편안함을 느낄 수 있는 친숙하고 정교한 목조 디자인 을 나타냅니다.

Princoat wood represents a familiar and detailed wooden design that lets you feel the comfort of a long-loved building material.

**SĕAH** Coated Metal

**웨이브 빈티지 우드** Wave Vintage Wood

**빈티지 우드** Vintage Wood

**빈티지 우드 그레이** Vintage Wood Gray

Detail Image

1153

티크 우드 Teak Wood