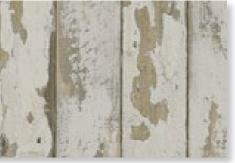

#### **Cherry Wood**

PrinCoat의 목재는 오래도록 사랑받는 건축자재의 편안함을 느낄 수 있는 친숙하고 정교한 목조 디자인을 나타냅니다.

Princoat wood represents a familiar and detailed wooden design that lets you feel the comfort of a long-loved building material.

## Colors

체리우드 다크와인 Cherry Wood Dark Wine

Cherry Wood Yellow Brown

Cherry Wood Bubble

Cherry Wood

1112

체리우드 버블 다크 Cherry Wood Bubble Dark

# 1090 체리우드 Cherry Wood

#### Detail Image

상기 이미지는 실제와 다소 차이가 있을 수 있습니다. All images are just trying to help understanding.

**체리우드** Cherry Wood

**I153 웨이브 빈티지 우드** Wave Vintage Wood