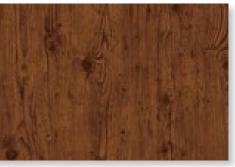

#### **Cherry Wood**

PrinCoat의 목재는 오래도록 사랑받는 건축자재의 편안함을 느낄 수 있는 친숙하고 정교한 목조 디자인을 나타냅니다.

Princoat wood represents a familiar and detailed wooden design that lets you feel the comfort of a long-loved building material.

## Colors

체리우드 다크와인 Cherry Wood Dark Wine

Cherry Wood Yellow Brown

Cherry Wood Bubble

Cherry Wood

1112

체리우드 버블 다크 Cherry Wood Bubble Dark

# 1090 체리우드 Cherry Wood

#### Detail Image

상기 이미지는 실제와 다소 차이가 있을 수 있습니다. All images are just trying to help understanding.

**체리우드** Cherry Wood

**I153 웨이브 빈티지 우드** Wave Vintage Wood