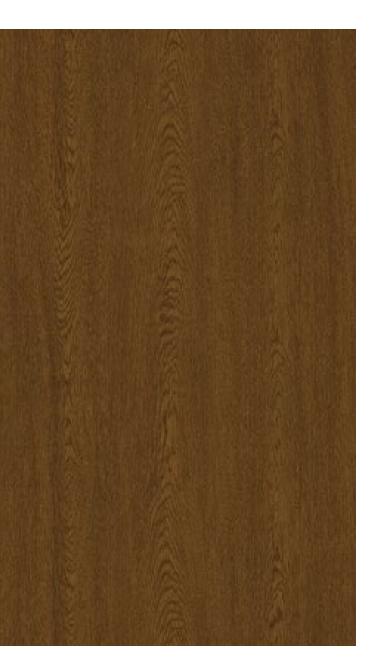

**1003 로그우드** Log Wood

### Log Wood

PrinCoat의 목재는 오래도록 사랑받는 건축자재 의 편안함을 느낄 수 있는 친숙하고 정교한 목조 디자인을 나타냅니다.

Princoat wood represents a familiar and detailed wooden design that lets you feel the comfort of a long-loved building material.

Log Wood Ivory

로그우드 Log Wood

**로그우드 브라운** Log Wood Brown

**로그우드 다크 브라운** Log Wood Dark Brown

Full Image

로그우드 와인 Log Wood Wine

상기 이미지는 실제와 다소 차이가 있을 수 있습니다. All images are just trying to help understanding.

SěAH Coated Metal

1003