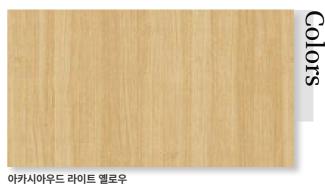

#### **Acacia Wood**

PrinCoat의 목재는 오래도록 사랑받는 건축자재의 편안함을 느낄 수 있는 친숙하고 정교한 목조 디자인 을 나타냅니다.

Princoat wood represents a familiar and detailed wooden design that lets you feel the comfort of a long-loved building material.

Acacia Wood Light Yellow

아카시아 우드 체리 Acacia Wood Cherry

아카시아 우드 Acacia Wood

아카시아 우드 다크 브라운 Acacia Wood Dark Brown

Full Image

Detail Image

상기 이미지는 실제와 다소 차이가 있을 수 있습니다. All images are just trying to help understanding.