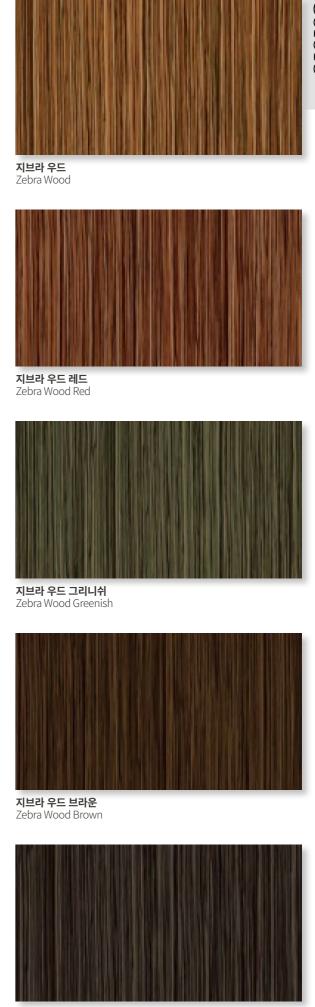

**다크오크 블랙** Dark Oak Black

지브라 우드 Zebra Wood

#### **Zebra Wood**

PrinCoat의 목재는 오래도록 사랑받는 건축자재의 편안함을 느낄 수 있는 친숙하고 정교한 목조 디자인 을 나타냅니다.

Princoat wood represents a familiar and detailed wooden design that lets you feel the comfort of a long-loved building material.

지브라 우드 다크 Zebra Wood Dark

러프우드 Rough Wood