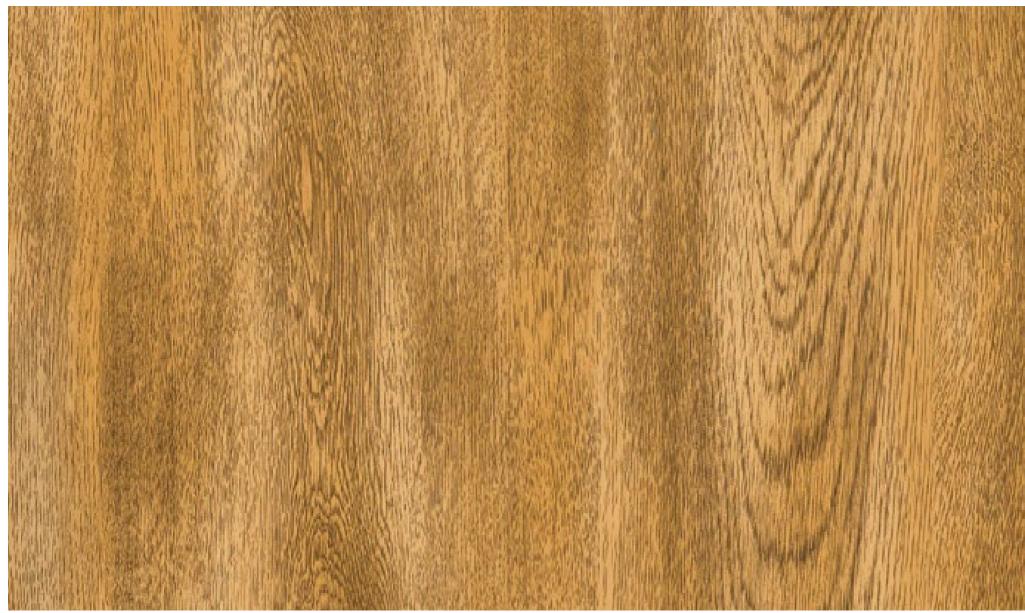

#### **Knotty Pine**

PrinCoat의 목재는 오래도록 사랑받는 건축자재의 편안함을 느낄 수 있는 친숙하고 정교한 목조 디자인 을 나타냅니다.

Princoat wood represents a familiar and detailed wooden design that lets you feel the comfort of a long-loved building material.

Knotty Pine Wood Yellow

노티파인 우드 와인 Knotty Pine Wood Wine

**노티파인 우드** Knotty Pine Wood

Detail Image

노티파인 우드 블랙 Knotty Pine Wood Black

상기 이미지는 실제와 다소 차이가 있을 수 있습니다. All images are just trying to help understanding.

1171

**노티파인 우드 다크 그레이** Knotty Pine Wood Dark Gray