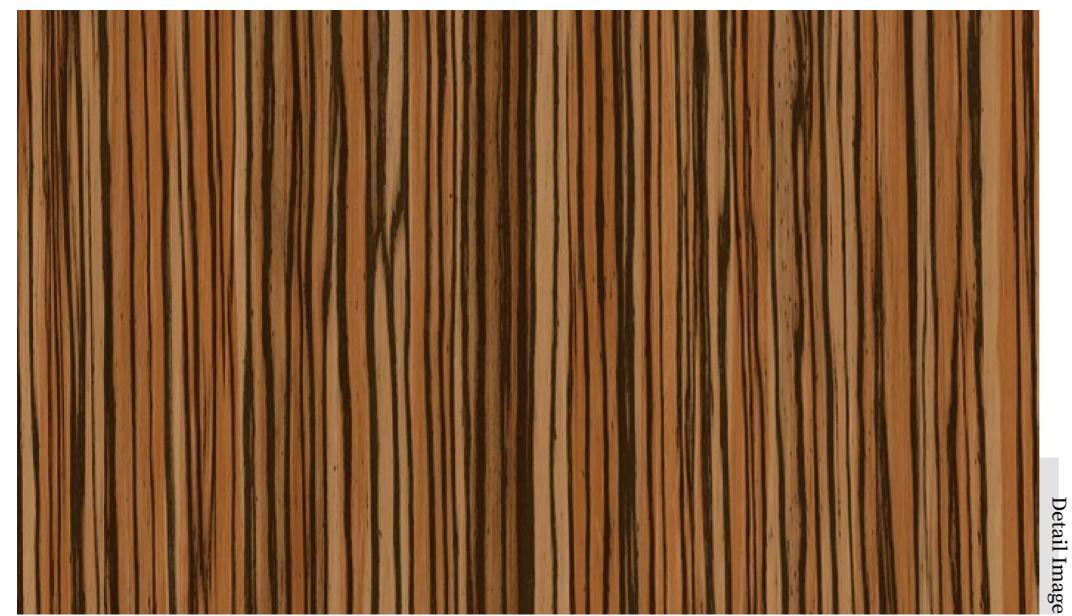

**다크오크 블랙** Dark Oak Black

지브라 우드 Zebra Wood

#### **Zebra Wood**

PrinCoat의 목재는 오래도록 사랑받는 건축자재의 편안함을 느낄 수 있는 친숙하고 정교한 목조 디자인 을 나타냅니다.

Princoat wood represents a familiar and detailed wooden design that lets you feel the comfort of a long-loved building material.

지브라 우드 다크 Zebra Wood Dark

러프우드 Rough Wood