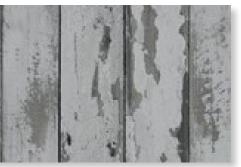

#### **Cherry Wood**

PrinCoat의 목재는 오래도록 사랑받는 건축자재의 편안함을 느낄 수 있는 친숙하고 정교한 목조 디자인을 나타냅니다.

Princoat wood represents a familiar and detailed wooden design that lets you feel the comfort of a long-loved building material.

## Colors

체리우드 다크와인 Cherry Wood Dark Wine

Cherry Wood Yellow Brown

Cherry Wood Bubble

Cherry Wood

1112

체리우드 버블 다크 Cherry Wood Bubble Dark

# 1090 체리우드 Cherry Wood

#### Detail Image

상기 이미지는 실제와 다소 차이가 있을 수 있습니다. All images are just trying to help understanding.

**체리우드** Cherry Wood

**I153 웨이브 빈티지 우드** Wave Vintage Wood