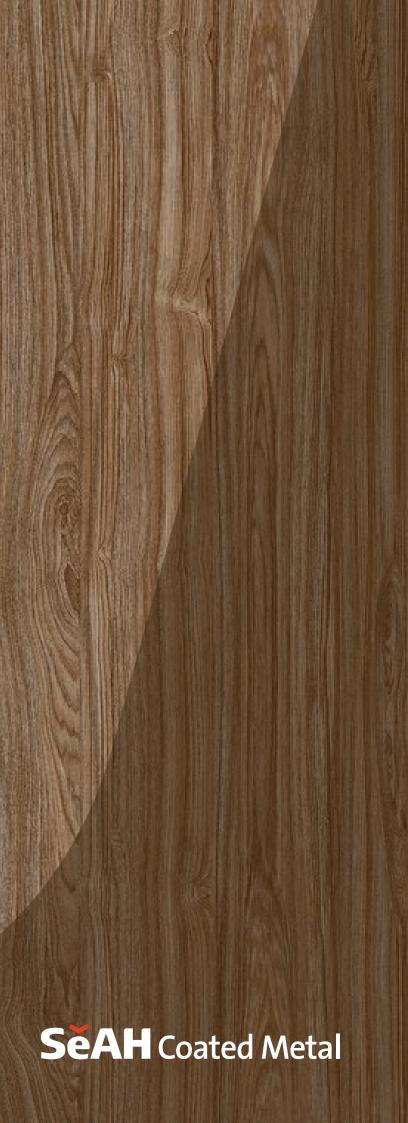

**1003 로그우드** Log Wood

### Log Wood

PrinCoat의 목재는 오래도록 사랑받는 건축자재 의 편안함을 느낄 수 있는 친숙하고 정교한 목조 디자인을 나타냅니다.

Princoat wood represents a familiar and detailed wooden design that lets you feel the comfort of a long-loved building material.

Log Wood Ivory

로그우드 Log Wood

**로그우드 브라운** Log Wood Brown

**로그우드 다크 브라운** Log Wood Dark Brown

Full Image

로그우드 와인 Log Wood Wine

상기 이미지는 실제와 다소 차이가 있을 수 있습니다. All images are just trying to help understanding.

SěAH Coated Metal

1003