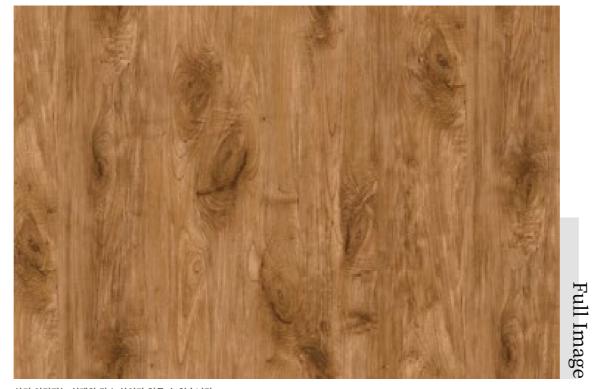

#### **Cherry Wood**

PrinCoat의 목재는 오래도록 사랑받는 건축자재의 편안함을 느낄 수 있는 친숙하고 정교한 목조 디자인을 나타냅니다.

Princoat wood represents a familiar and detailed wooden design that lets you feel the comfort of a long-loved building material.

## Colors

체리우드 다크와인 Cherry Wood Dark Wine

Cherry Wood Yellow Brown

Cherry Wood Bubble

Cherry Wood

1112

체리우드 버블 다크 Cherry Wood Bubble Dark

# 1090 체리우드 Cherry Wood