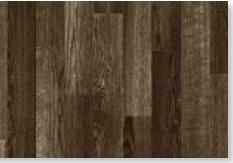

#### Dark Oak

PrinCoat의 목재는 오래도록 사랑받는 건축자재의 편안함을 느낄 수 있는 친숙하고 정교한 목조 디자인 을 나타냅니다.

Princoat wood represents a familiar and detailed wooden design that lets you feel the comfort of a long-loved building material.

Detail Image

SeAH Coated Metal

상기 이미지는 실제와 다소 차이가 있을 수 있습니다. All images are just trying to help understanding.

**다크오크 그레이** Dark Oak Gary

**다크오크 오렌지** Dark Oak Orange

**다크오크 레드** Dark Oak Red

**다크오크** Dark Oak

**다크오크 블랙** Dark Oak Black

지브라 우드 Zebra Wood