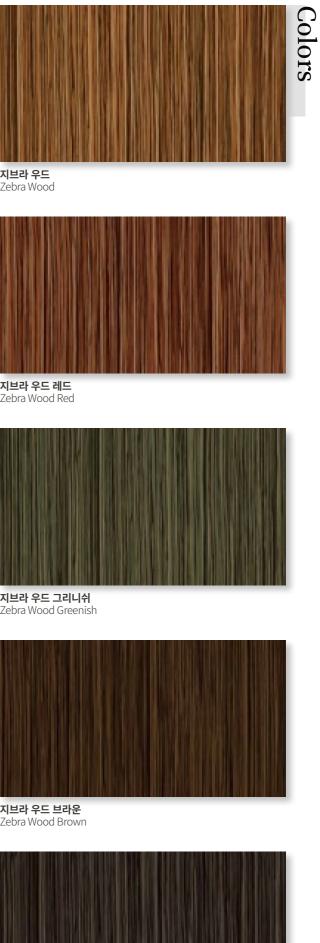

**다크오크 블랙** Dark Oak Black

지브라 우드 Zebra Wood

#### **Zebra Wood**

PrinCoat의 목재는 오래도록 사랑받는 건축자재의 편안함을 느낄 수 있는 친숙하고 정교한 목조 디자인 을 나타냅니다.

Princoat wood represents a familiar and detailed wooden design that lets you feel the comfort of a long-loved building material.

지브라 우드 다크 Zebra Wood Dark

러프우드 Rough Wood