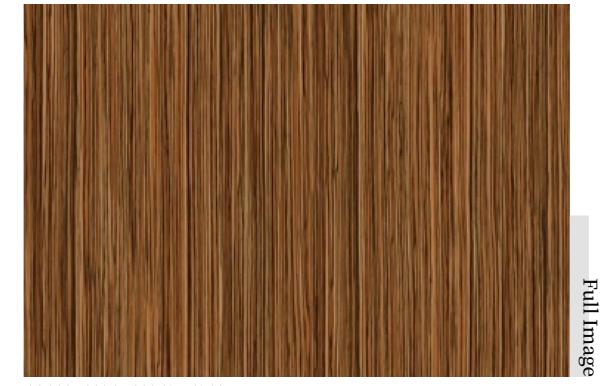

**다크오크 블랙** Dark Oak Black

지브라 우드 Zebra Wood

#### **Zebra Wood**

PrinCoat의 목재는 오래도록 사랑받는 건축자재의 편안함을 느낄 수 있는 친숙하고 정교한 목조 디자인 을 나타냅니다.

Princoat wood represents a familiar and detailed wooden design that lets you feel the comfort of a long-loved building material.

지브라 우드 다크 Zebra Wood Dark

러프우드 Rough Wood