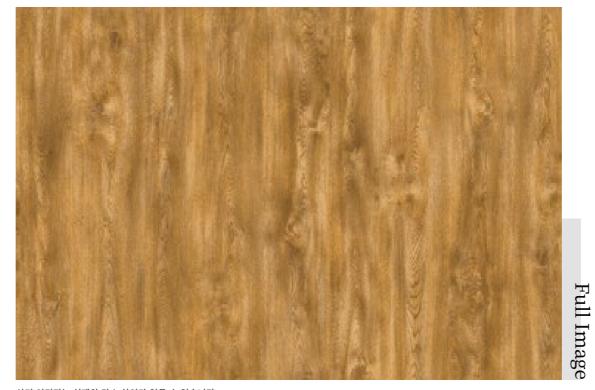

#### **Knotty Pine**

PrinCoat의 목재는 오래도록 사랑받는 건축자재의 편안함을 느낄 수 있는 친숙하고 정교한 목조 디자인 을 나타냅니다.

Princoat wood represents a familiar and detailed wooden design that lets you feel the comfort of a long-loved building material.

Knotty Pine Wood Yellow

노티파인 우드 와인 Knotty Pine Wood Wine

**노티파인 우드** Knotty Pine Wood

Detail Image

노티파인 우드 블랙 Knotty Pine Wood Black

상기 이미지는 실제와 다소 차이가 있을 수 있습니다. All images are just trying to help understanding.

1171

**노티파인 우드 다크 그레이** Knotty Pine Wood Dark Gray