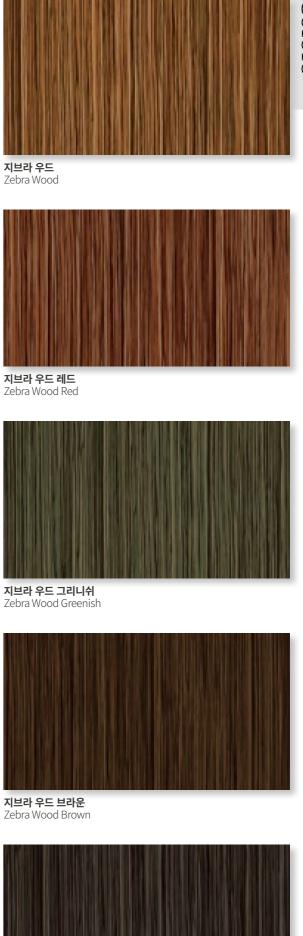

**다크오크 블랙** Dark Oak Black

지브라 우드 Zebra Wood

#### **Zebra Wood**

PrinCoat의 목재는 오래도록 사랑받는 건축자재의 편안함을 느낄 수 있는 친숙하고 정교한 목조 디자인 을 나타냅니다.

Princoat wood represents a familiar and detailed wooden design that lets you feel the comfort of a long-loved building material.

지브라 우드 다크 Zebra Wood Dark

러프우드 Rough Wood