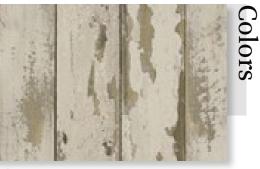

#### **Cherry Wood**

PrinCoat의 목재는 오래도록 사랑받는 건축자재의 편안함을 느낄 수 있는 친숙하고 정교한 목조 디자인을 나타냅니다.

Princoat wood represents a familiar and detailed wooden design that lets you feel the comfort of a long-loved building material.

## Colors

체리우드 다크와인 Cherry Wood Dark Wine

Cherry Wood Yellow Brown

Cherry Wood Bubble

Cherry Wood

1112

체리우드 버블 다크 Cherry Wood Bubble Dark

# 1090 체리우드 Cherry Wood

#### Detail Image

상기 이미지는 실제와 다소 차이가 있을 수 있습니다. All images are just trying to help understanding.

**체리우드** Cherry Wood

**I153 웨이브 빈티지 우드** Wave Vintage Wood