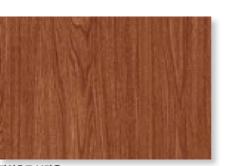

#### **Cherry Wood**

PrinCoat의 목재는 오래도록 사랑받는 건축자재의 편안함을 느낄 수 있는 친숙하고 정교한 목조 디자인을 나타냅니다.

Princoat wood represents a familiar and detailed wooden design that lets you feel the comfort of a long-loved building material.

## Colors

체리우드 다크와인 Cherry Wood Dark Wine

Cherry Wood Yellow Brown

Cherry Wood Bubble

Cherry Wood

1112

체리우드 버블 다크 Cherry Wood Bubble Dark

# 1090 체리우드 Cherry Wood

#### Detail Image

상기 이미지는 실제와 다소 차이가 있을 수 있습니다. All images are just trying to help understanding.

**체리우드** Cherry Wood

**I153 웨이브 빈티지 우드** Wave Vintage Wood