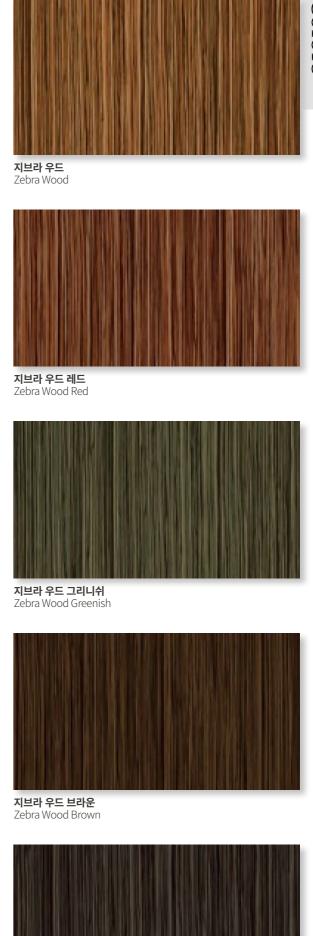

**다크오크 블랙** Dark Oak Black

지브라 우드 Zebra Wood

#### **Zebra Wood**

PrinCoat의 목재는 오래도록 사랑받는 건축자재의 편안함을 느낄 수 있는 친숙하고 정교한 목조 디자인 을 나타냅니다.

Princoat wood represents a familiar and detailed wooden design that lets you feel the comfort of a long-loved building material.

지브라 우드 다크 Zebra Wood Dark

러프우드 Rough Wood