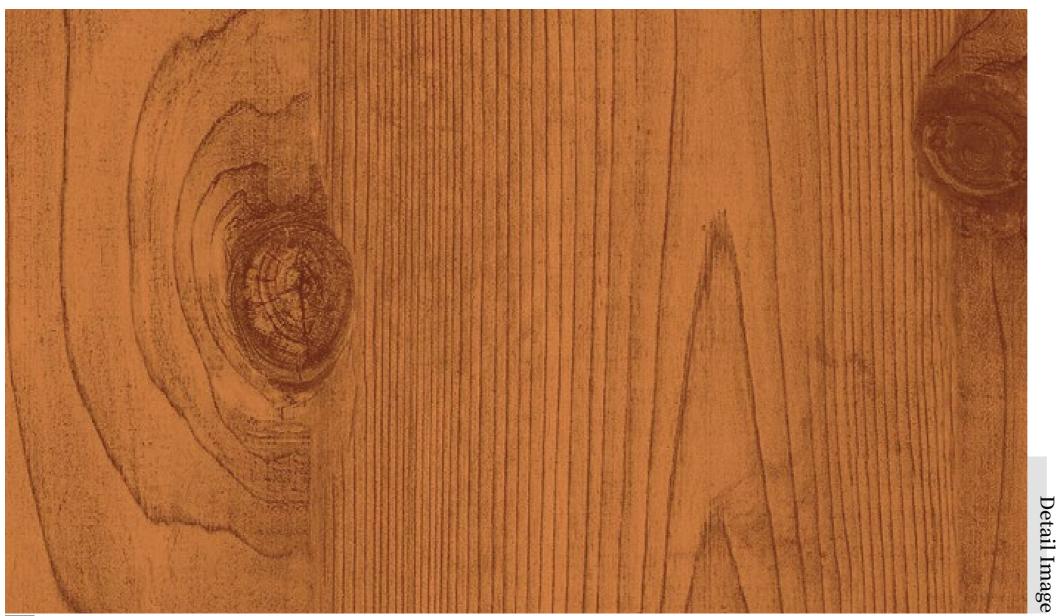

#### **Knotty Pine**

PrinCoat의 목재는 오래도록 사랑받는 건축자재의 편안함을 느낄 수 있는 친숙하고 정교한 목조 디자인 을 나타냅니다.

Princoat wood represents a familiar and detailed wooden design that lets you feel the comfort of a long-loved building material.

Knotty Pine Wood Yellow

노티파인 우드 와인 Knotty Pine Wood Wine

**노티파인 우드** Knotty Pine Wood

Detail Image

노티파인 우드 블랙 Knotty Pine Wood Black

상기 이미지는 실제와 다소 차이가 있을 수 있습니다. All images are just trying to help understanding.

1171

**노티파인 우드 다크 그레이** Knotty Pine Wood Dark Gray