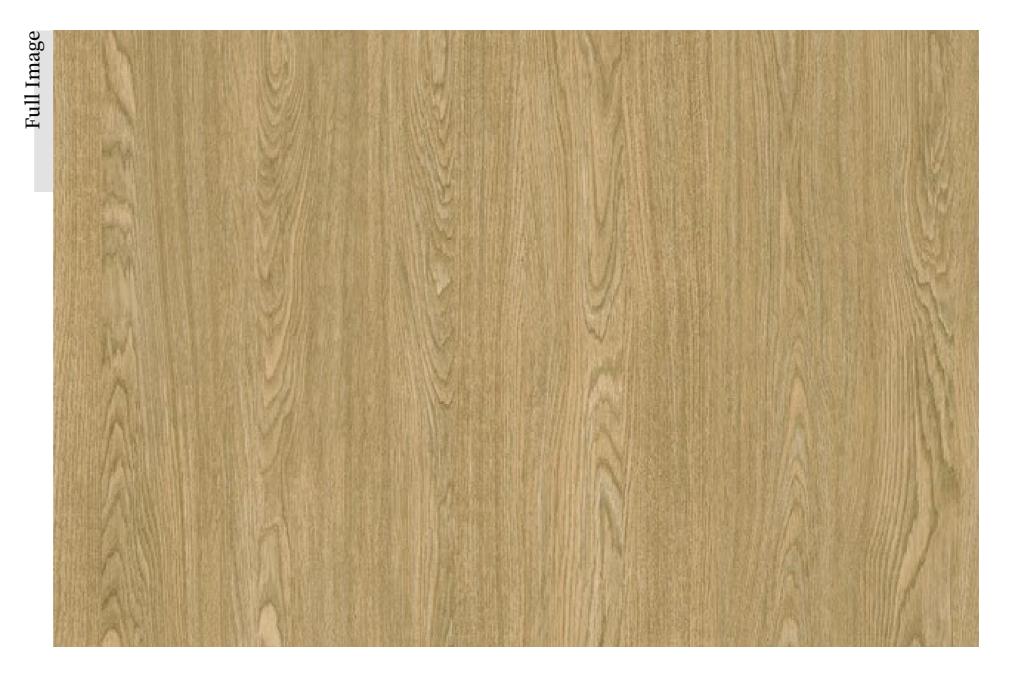

#### Pine Wood

PrinCoat의 목재는 오래도록 사랑받는 건축자재의 편안함을 느낄 수 있는 친숙하고 정교한 목조 디자인을 나타냅니다. Princoat wood represents a familiar and detailed wooder design that lets you feel the comfort of a long-loved building material.

Detail Image 상기 이미지는 실제와 다소 차이가 있을 수 있습니 All images are just trying to help understandir

파인우드 카키 Pine Wood Khaki

## Colors

파인우드 브라운 Pine Wood Brown

**파인우드** Pine Wood

파인우드 레드 브라운 Pine Wood Red Brown

**파인우드 그리니쉬** Pine Wood Greenish

파인우드 블랙 Pine Wood Black

**파인우드 오렌지** Pine Wood Orange