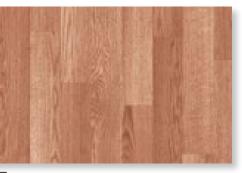

#### **Cherry Wood**

PrinCoat의 목재는 오래도록 사랑받는 건축자재의 편안함을 느낄 수 있는 친숙하고 정교한 목조 디자인을 나타냅니다.

Princoat wood represents a familiar and detailed wooden design that lets you feel the comfort of a long-loved building material.

## Colors

체리우드 다크와인 Cherry Wood Dark Wine

Cherry Wood Yellow Brown

Cherry Wood Bubble

Cherry Wood

1112

체리우드 버블 다크 Cherry Wood Bubble Dark

# 1090 체리우드 Cherry Wood

#### Detail Image

상기 이미지는 실제와 다소 차이가 있을 수 있습니다. All images are just trying to help understanding.

**체리우드** Cherry Wood

**I153 웨이브 빈티지 우드** Wave Vintage Wood