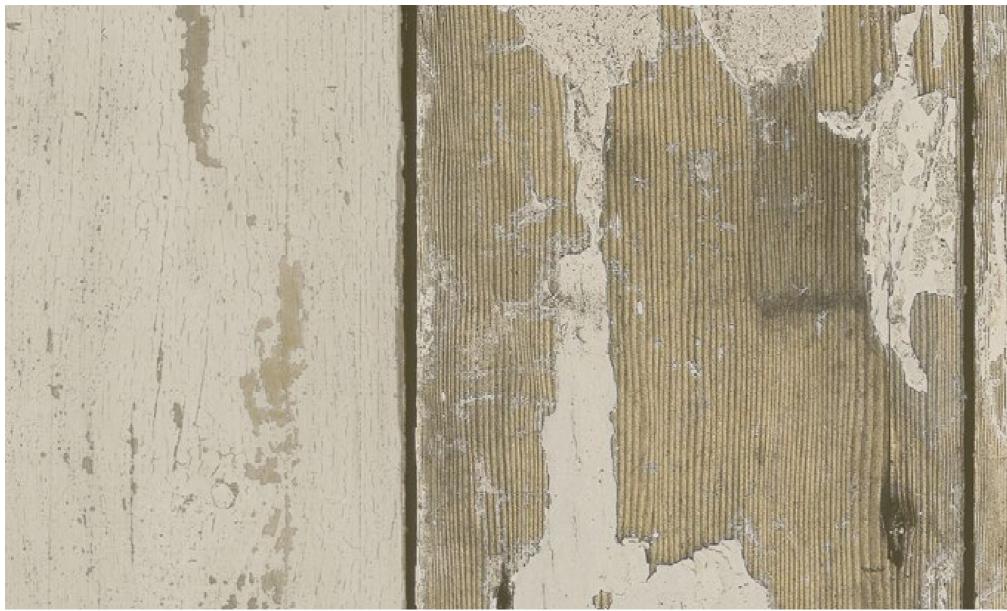

### Vintage Wood

PrinCoat의 목재는 오래도록 사랑받는 건축자재의 편안함을 느낄 수 있는 친숙하고 정교한 목조 디자인 을 나타냅니다.

Princoat wood represents a familiar and detailed wooden design that lets you feel the comfort of a long-loved building material.

**SĕAH** Coated Metal

**웨이브 빈티지 우드** Wave Vintage Wood

**빈티지 우드** Vintage Wood

**빈티지 우드 그레이** Vintage Wood Gray

Detail Image

1153

티크 우드 Teak Wood