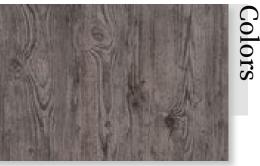

## Colors

체리우드 다크와인 Cherry Wood Dark Wine

Cherry Wood Yellow Brown

Cherry Wood Bubble

Cherry Wood

1112

체리우드 버블 다크 Cherry Wood Bubble Dark

# 1090 체리우드 Cherry Wood

#### Detail Image

상기 이미지는 실제와 다소 차이가 있을 수 있습니다. All images are just trying to help understanding.

**체리우드** Cherry Wood

**I153 웨이브 빈티지 우드** Wave Vintage Wood